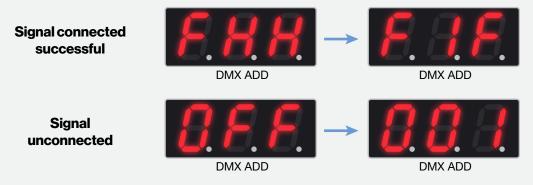

**Power**: (Signal connection) Short press 1second is connect the machine, the display will show "FHH" after connected, then "FHH" will change to special effects address as below show, that's connected successful. Long press 3 seconds is unconnected, the display show "OFF", then change to "001" as below: