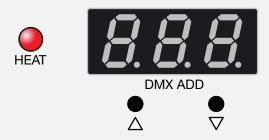

2 Please refer to attached for the channel occupied by DMX and its description

3 DMX address code adjustment.

 $\triangle$ : Means increasing DMX address code; long press helps increase fast.  $\nabla$ : Means decreasing DMX address code; long press helps decrease fast.

**READY: Green light** When the "READY" green light turns from flashing into light on, it indicates that the machine is ready to work.

DMX: Blue light Flashing shows that DMX signal is connected, otherwise no signal.

FAULT : Yellow light The light is on with any malfunction.

HEAT: Red light When the machine is heating, signal light is on.