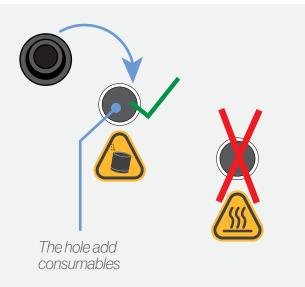

# **Operation Instruction**

There have two operate modes: DMX 512 console, Remote controller. Please ensure sufficient consumables before use; After added consumables, Cover the rubber plug (don't add to wrong fountain hole)

- 3 **Consumables save:** Consumables should be kept in a dry and sealed environment to prevent moisture.(wet and sundry consumables should not be used)
- **Consumables add:** Pls stop running the machines before add the consumables, to avoid accidental injury.