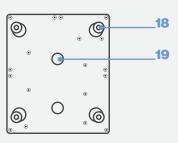

Attached as below

Bamage caused by improper use or human factors is not covered by the warranty.

| Outlook function description |              |    |                           |    |               |  |
|------------------------------|--------------|----|---------------------------|----|---------------|--|
| 1                            | QC           | 8  | Remote receiver<br>signal | 15 | Dust Net      |  |
| 2                            | Cooling Fan  | 9  | Display                   | 16 | Spray Hole    |  |
| 3                            | Indicator    | 10 | Adjust Buttons            | 17 | Powder hole   |  |
| 4                            | Fuse         | 11 | Parameter Label           | 18 | Paws          |  |
| 5                            | Power Switch | 12 | DMX Port                  | 19 | Cleaning hole |  |
| 6                            | Power Port   | 13 | Foldable Handle           |    |               |  |
| 7                            | Factory Code | 14 | Access Hole               |    |               |  |