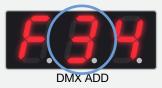

#### 2) Use remote do special effects fountain:

- 1 Press "Power" to connect the machine, the display show "FHH" that be connected successful.

Oress "+NO.-"adjust the number of machines be used, the display will show number or letter (A, B, C, D, E, F are correspond number 10 to 15 respectively), as below picture show the right number "4" means total machines qty, number must be adjusted to meet you need used machines qty.