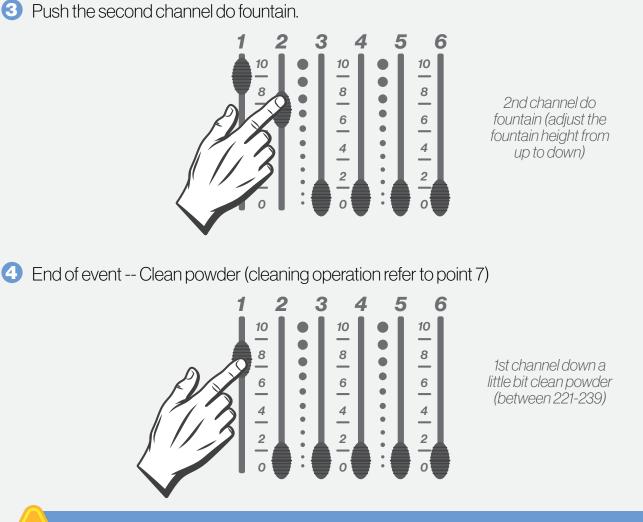

#### 3) Console operation(Occupied 2 channels):

- Connect the power cable and DMX signal cable of machine, turn on green power button, DMX blue indicator light keep in flashing, means DMX signal connected successful.
- 2 The first channel push to top start heating, till the green indicator light always in lighting, then can do fountain.

1st channel push to top, start heating (value: 240-255)

Remark: The detail channel instruction, please refer to attached channel operation; if need use console do special effects, then please do programme by yourself.

**Operation step:** When the machine still in the preparatory state after the event, clean the powder directly (remote controller press button CLE; DMX console use 1st channel push number between 221-239). The automatic cleaning time is 30 seconds, also can stop the cleaning in advance by manually (remote controller press HEAT button, the console to stop the