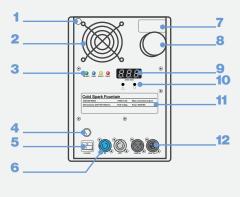

Attached as below

Bamage caused by improper use or human factors is not covered by the warranty.

| Outlook function description |              |    |                           |    |               |  |
|------------------------------|--------------|----|---------------------------|----|---------------|--|
| 1                            | QC           | 8  | Remote receiver<br>signal | 15 | Dust Net      |  |
| 2                            | Cooling Fan  | 9  | Display                   | 16 | Spray Hole    |  |
| 3                            | Indicator    | 10 | Adjust Buttons            | 17 | Powder hole   |  |
| 4                            | Fuse         | 11 | Parameter Label           | 18 | Paws          |  |
| 5                            | Power Switch | 12 | DMX Port                  | 19 | Cleaning hole |  |
| 6                            | Power Port   | 13 | Foldable Handle           |    |               |  |
| 7                            | Factory Code | 14 | Access Hole               |    |               |  |