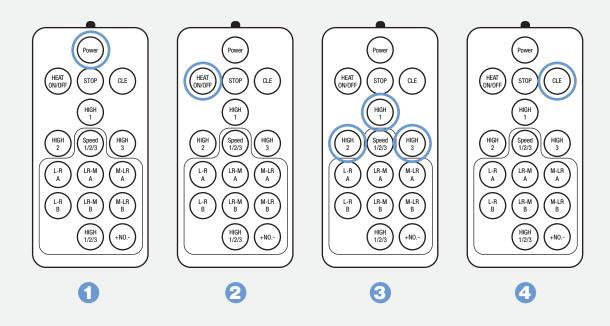

#### 1) Use remote do normal fountain:

- 1 Short press "Power" 1 second to connect the machine, the display show "FHH" that be connected successful.
- Press "HEAT ON/OFF" start to heat till green indicator light always in lighting. (The display will show real-time temperature)
- OPRESS "HIGH1/HIGH2/HIGH3" do fountain.
- 4 End of event -- Press "CLE" do clean powder (cleaning operation refer to point 7)

- 3 Press "Heat ON/OFF" button start to heat, till green indicator light always in lighting, then can do fountain, the display will show heating temperature.
- 4 Press special effects A or B buttons will have related special effects.
- 5 End of event -- Press "CLE" do clean powder (cleaning operation refer to point 7)