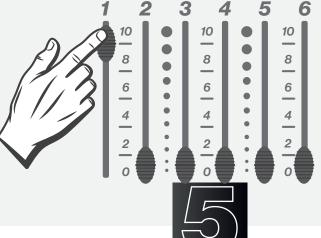

#### 3) Console operation(Occupied 2 channels):

- Connect the power cable and DMX signal cable of machine, turn on green power button, DMX blue indicator light keep in flashing, means DMX signal connected successful.
- 2 The first channel push to top start heating, till the green indicator light always in lighting, then can do fountain.

1st channel push to top, start heating (value: 240-255)

Remark: The detail channel instruction, please refer to attached channel operation; if need use console do special effects, then please do programme by yourself.