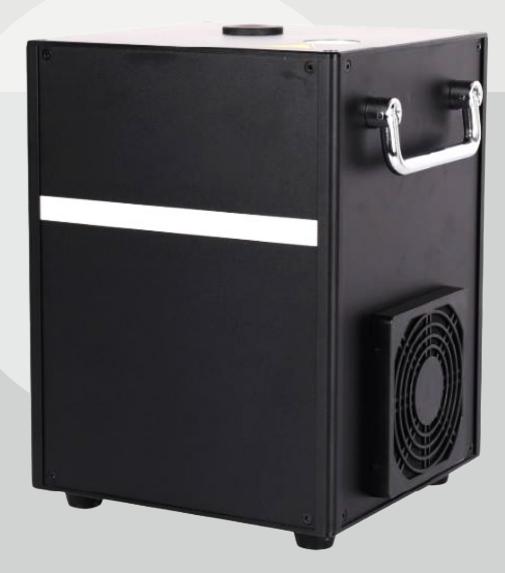

Attached as below

Bamage caused by improper use or human factors is not covered by the warranty.

| Outlook function description |              |    |                           |    |               |  |
|------------------------------|--------------|----|---------------------------|----|---------------|--|
| 1                            | QC           | 8  | Remote receiver<br>signal | 15 | Dust Net      |  |
| 2                            | Cooling Fan  | 9  | Display                   | 16 | Spray Hole    |  |
| 3                            | Indicator    | 10 | Adjust Buttons            | 17 | Powder hole   |  |
| 4                            | Fuse         | 11 | Parameter Label           | 18 | Paws          |  |
| 5                            | Power Switch | 12 | DMX Port                  | 19 | Cleaning hole |  |
| 6                            | Power Port   | 13 | Foldable Handle           |    |               |  |
| 7                            | Factory Code | 14 | Access Hole               |    |               |  |