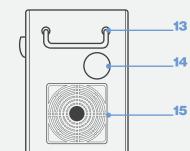

Attached as below

Bamage caused by improper use or human factors is not covered by the warranty.

| Outlook function description |              |    |                           |    |               |  |
|------------------------------|--------------|----|---------------------------|----|---------------|--|
| 1                            | QC           | 8  | Remote receiver<br>signal | 15 | Dust Net      |  |
| 2                            | Cooling Fan  | 9  | Display                   | 16 | Spray Hole    |  |
| 3                            | Indicator    | 10 | Adjust Buttons            | 17 | Powder hole   |  |
| 4                            | Fuse         | 11 | Parameter Label           | 18 | Paws          |  |
| 5                            | Power Switch | 12 | DMX Port                  | 19 | Cleaning hole |  |
| 6                            | Power Port   | 13 | Foldable Handle           |    |               |  |
| 7                            | Factory Code | 14 | Access Hole               |    |               |  |