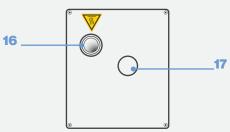

Attached as below

Bamage caused by improper use or human factors is not covered by the warranty.

| Outlook function description |              |    |                           |    |               |  |
|------------------------------|--------------|----|---------------------------|----|---------------|--|
| 1                            | QC           | 8  | Remote receiver<br>signal | 15 | Dust Net      |  |
| 2                            | Cooling Fan  | 9  | Display                   | 16 | Spray Hole    |  |
| 3                            | Indicator    | 10 | Adjust Buttons            | 17 | Powder hole   |  |
| 4                            | Fuse         | 11 | Parameter Label           | 18 | Paws          |  |
| 5                            | Power Switch | 12 | DMX Port                  | 19 | Cleaning hole |  |
| 6                            | Power Port   | 13 | Foldable Handle           |    |               |  |
| 7                            | Factory Code | 14 | Access Hole               |    |               |  |