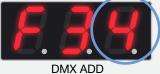

Eg: there have eight machines do special effects, then the programme will show as below: **F18 F28 F38 F48 F58 F68 F78 F88** 