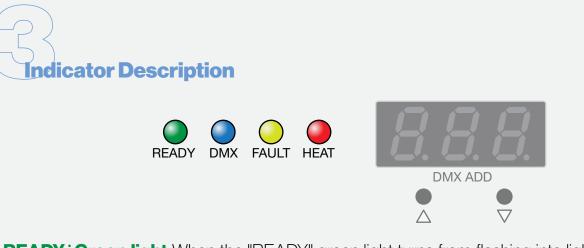

**READY: Green light** When the "READY" green light turns from flashing into light on, it indicates that the machine is ready to work.

DMX: Blue light Flashing shows that DMX signal is connected, otherwise no signal.

FAULT : Yellow light The light is on with any malfunction.

HEAT: Red light When the machine is heating, signal light is on.