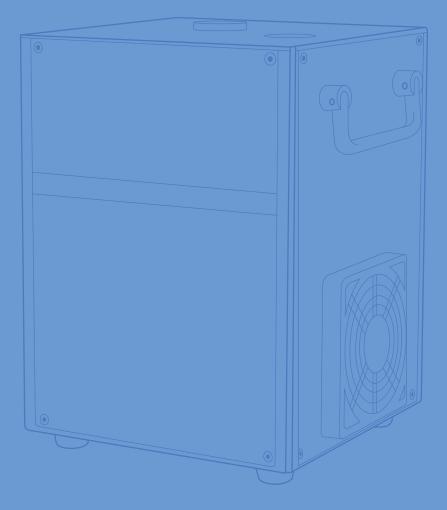

Attached as below

Bamage caused by improper use or human factors is not covered by the warranty.

| Outlook function description |              |    |                           |    |               |  |
|------------------------------|--------------|----|---------------------------|----|---------------|--|
| 1                            | QC           | 8  | Remote receiver<br>signal | 15 | Dust Net      |  |
| 2                            | Cooling Fan  | 9  | Display                   | 16 | Spray Hole    |  |
| 3                            | Indicator    | 10 | Adjust Buttons            | 17 | Powder hole   |  |
| 4                            | Fuse         | 11 | Parameter Label           | 18 | Paws          |  |
| 5                            | Power Switch | 12 | DMX Port                  | 19 | Cleaning hole |  |
| 6                            | Power Port   | 13 | Foldable Handle           |    |               |  |
| 7                            | Factory Code | 14 | Access Hole               |    |               |  |